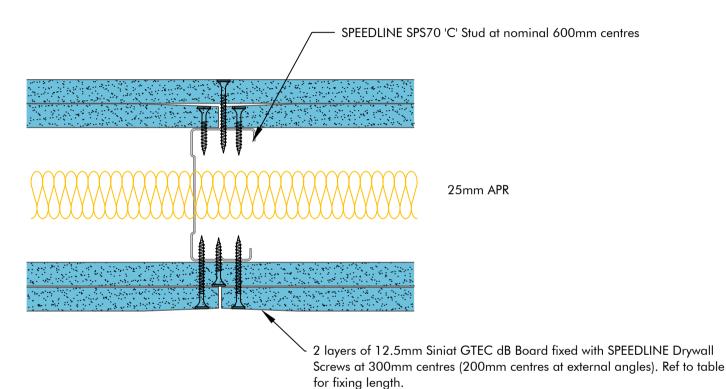

| Board Thickness | Speedline Drywall Fixing Length |
|-----------------|---------------------------------|
| 12.5mm & 15mm   | 25mm                            |
| 12.5mm + 12.5mm | 25mm + 38mm                     |
| 12.5mm + 15mm   | 25mm + 42mm                     |
| 15mm + 15mm     | 25mm + 42mm                     |

'C' Stud - Staggered Joint Double Layer

Double Layer

Details to be read in conjunction with project specification guidelines

Adsetts House, 16 Europa View, Sheffield Business Park, Sheffield, SO 1YH

S9 1XH. T: 0114 231 8030